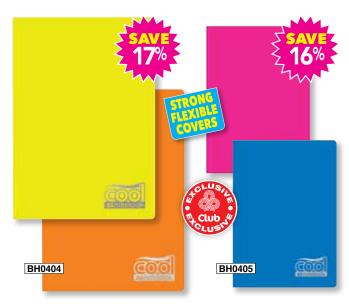

### **COOL NEON POLY COVER NOTEBOOKS**

| Code   | Description                               | Pkd | SRP   | Prom<br>SRP | YOU<br>Pay |
|--------|-------------------------------------------|-----|-------|-------------|------------|
| BH0404 | A4 Ruled Feint & Margin 80 Pages - Asstd. | 10  | £2.39 | £1.99       | £1.14      |
| BH0405 | A5 Ruled Feint & Margin 80 Pages - Asstd. | 10  | £1.49 | £1.25       | 72p        |