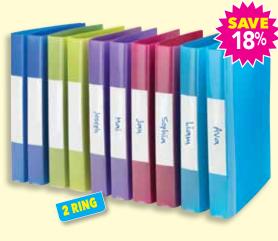

806 | Clip File A4 - Asstd. | 10  | £1.89 | £1.59       | 91p        |
| BH0807 | A4+ Folder - Asstd.   | 25  | 99p   | 79p         | 45p        |
| BH0808 | A4+ - Asstd. 5's      | 12  | £2.99 | £2.49       | £1.43      |



Foolscap Pressed Board Box File Blue/Black/Red - Asstd.

Pkd 10

**SRP** £7.99

Prom SRP £6.39 YOU PAY £3.66



### BH0902

A4 Narrow Lever Arch File Blue/Black/Red - Asstd.

Pkd 12

**SRP** £4.49

Prom SRP £3.79

YOU PAY £2.17



### BH0903

Lever Arch File Blue/Black/Red - Asstd.

**SRP** £3.99

YOU PAY £1.94



**BH0904** A4 Ring Binders Blue/Black/Red - Asstd.

Pkd 12

**SRP** £2.49

Prom SRP £2.09 **YOU PAY £1.20** 







### BH0907

Foolscap Pukka **Bright Box Files** Black/Blue/Pink/ Green/Orange - Asstd.

Pkd 10

**SRP** £5.99

Prom SRP £4.99

YOU PAY £2.86



### BH0908

A4 Bright Transparent Ring Binder - Asstd.

Pkd 10

**SRP** £3.39

Prom SRP £2.79

**YOU PAY £1.60** 



BH1001 Tipp-Ex Rapid Fluid 20ml

**D/Box** 10 **SRP** £2.99

Prom SRP £2.49

YOU PAY £1.43







BH1006 Metal Hole Punch Two Hole

Prom SRP SRP Pkd £4.99 **£4.19 £2.40** 6









| D/Box | SRP   | Prom<br>SRP | YOU<br>Pay |
|-------|-------|-------------|------------|
| 24    | £2.49 | £1.99       | £1.14      |





Laminating Pouches A4 20's

| Pkd | SRP   | Prom<br>SRP | YOU<br>Pay |
|-----|-------|-------------|------------|
| 5   | £4.39 | £3.69       | £2.12      |



BH1011 Pre-Inked Black Stamp Pad

| Pkd | SRP   | Prom<br>SRP | YOU<br>Pay |
|-----|-------|-------------|------------|
| 6   | £3.49 | £2.89       | £1.66      |







### PROTECT & SEND WHITE PADD