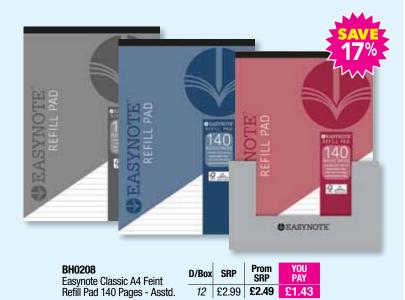

### **A4 REFILL PADS**

| Code   | Description                                    | Pkd | SRP   | Prom<br>SRP | YOU<br>Pay |
|--------|------------------------------------------------|-----|-------|-------------|------------|
| BH0601 | A4 Feint/Margin<br>Refill Pad 160 Pages        | 10  | £2.59 | £2.19       | £1.26      |
| BH0602 | A4 Narrow Feint/Margin<br>Refill Pad 160 Pages | 10  | £2.59 | £2.19       | £1.26      |
| BH0603 | A4 Plain Refill Pad 160<br>Pages               | 10  | £2.59 | £2.19       | £1.26      |
| BH0604 | A4 Graph Refill Pad<br>2/10/20mm 160 Pages     | 10  | £2.59 | £2.19       | £1.26      |
| BH0605 | A4 Squares Refill Pad<br>5mm 160 Pages         | 10  | £2.59 | £2.19       | £1.26      |
| BH0606 | A4 Feint/Margin Refill<br>Pad 320 Pages        | 5   | £4.99 | £4.29       | £2.46      |