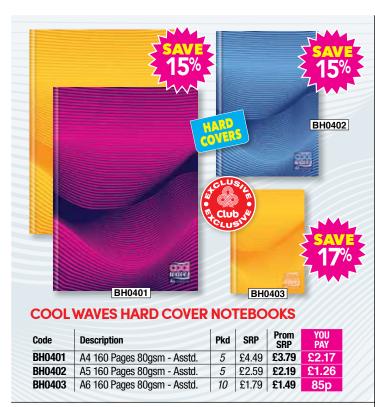

### **COOL NEON POLY COVER NOTEBOOKS**

| Code   | Description                               | Pkd | SRP   | Prom<br>SRP | YOU<br>Pay |
|--------|-------------------------------------------|-----|-------|-------------|------------|
| BH0404 | A4 Ruled Feint & Margin 80 Pages - Asstd. | 10  | £2.39 | £1.99       | £1.14      |
| BH0405 | A5 Ruled Feint & Margin 80 Pages - Asstd. | 10  | £1.49 | £1.25       | 72p        |