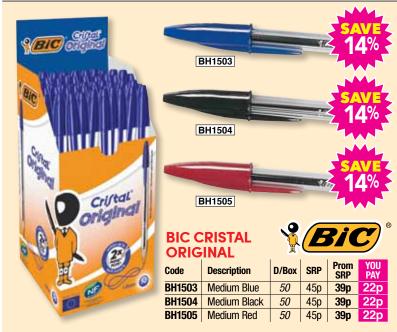

6 12 £4.29 **£3.59** 



Pilot Frixion Erasable Rollerball Pens Blue/Black - Asstd.

D/Box | SRP | Prom SRP | YOU PAY 24 £4.29 **£3.39** £1.94



BH1404

Pilot Frixion Erasable Rollerball Pens

- Asstd.

D/Box | SRP | Prom SRP | YOU PAY £4.29 **£3.39** £1.94



BH1405 Pilot G-2 Retractable Rollerball Gel Pen Blue Carded

Pkd SRP Prom SRP YOU PAY 12 £3.29 **£2.79** 



BH1406 Pilot G-2 Retractable Rollerball Gel Pen Black Carded

Pkd SRP Prom SRP YOU PAY *12* £3.29 **£2.79** £1.60



Pilot G-2 Retractable Rollerball Gel Pens Blue/Black - Asstd.

D/Box | SRP | Prom SRP £3.29 £2.59



Pilot G-2 Bubble Retractable Pen Blue Ink - Asstd.

D/Box | SRP | Prom SRP £3.29 **£2.59** £1.48





BH1412 Pilot V7 Hi-Tecpoint Blue/Black - Asstd.

D/Box | SRP | Prom SRP | YOU PAY £3.69 **£2.89** £1.66











- Asstd.

D/Box 32

**SRP** £2.49



BH1508 BH1509

### **BEROL HANDWRITING**

| Code   | Description               | Pkd | SRP   | Prom<br>SRP | YOU<br>Pay |
|--------|---------------------------|-----|-------|-------------|------------|
| BH1508 | Medium Blue<br>Twin Pack  | 12  | £5.79 | £4.49       | £2.57      |
| BH1509 | Medium Black<br>Twin Pack | 12  | £5.79 | £4.49       | £2.57      |





£5.33

Pkd SRP Prom SRP YOU PAY

1 £10.99 **£9.29** 





Helix Large Tablet Eraser

Pkd | SRP | Prom SRP | YOU PAY

1 £10.99 **£9.29** 

Pkd 10 **SRP** £1.30 Prom SRP 99p Y0U PAY 57p





| BH1512         | Tub | SRP | Prom SRP | YOU PAY |
|----------------|-----|-----|----------|---------|
| Stripey Eraser | 24  | 65p | 55p      | 32p     |



Pentel NF450 Extra Fine Permanent Marker B