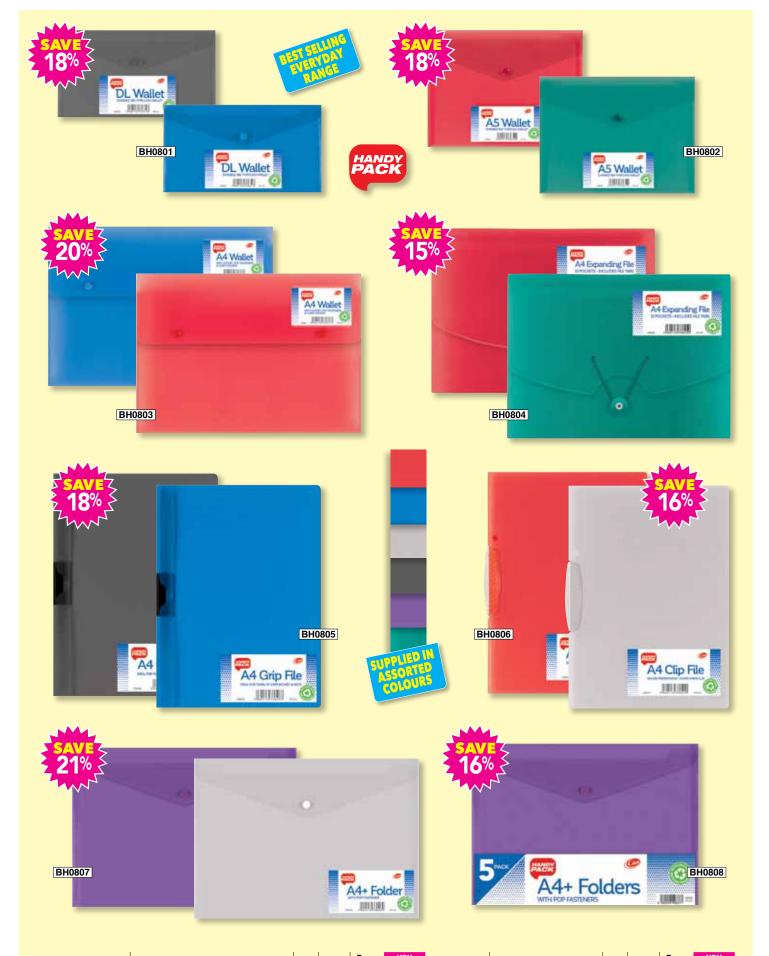

| <b>HANDY</b> |
|--------------|
| <b>PACK</b>  |
| FII ING      |

| Code   | Description                           | Pkd | SRP   | SRP   | PAY   |
|--------|---------------------------------------|-----|-------|-------|-------|
| BH0801 | Wallet DL - Asstd.                    | 25  | 59p   | 49p   | 28p   |
| BH0802 | Wallet A5 - Asstd.                    | 25  | 59p   | 49p   | 28p   |
| BH0803 | Gusset Wallet A4 - Asstd.             | 15  | £2.49 | £1.99 | £1.14 |
| BH0804 | Expanding File A4 13 Pockets - Asstd. | 5   | £7.99 | £6.79 | £3.89 |

| Code   | Description           | Pkd | SRP   | Prom<br>SRP | YOU<br>Pay |
|--------|-----------------------|-----|-------|-------------|------------|
| BH0805 | Grip File A4 - Asstd. | 10  | £1.69 | £1.39       | 80p        |
| BH0806 | Clip File A4 - Asstd. | 10  | £1.89 | £1.59       | 91p        |
| BH0807 | A4+ Folder - Asstd.   | 25  | 99p   | 79p         | 45p        |
| BH0808 | A4+ - Asstd. 5's      | 12  | £2.99 | £2.49       | £1.43      |