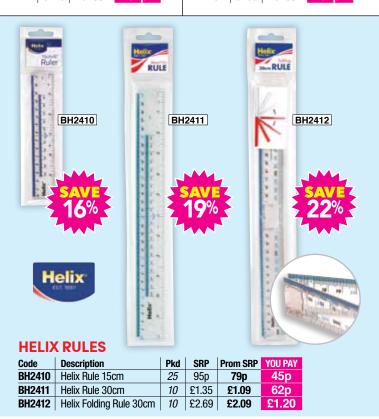

Helix Compact Maths Set

|    |       | Prom SRP | YOU PAY |
|----|-------|----------|---------|
| 12 | £3.25 | £2.59    | £1.48   |

Pkd | SRP | Prom SRP | YOU PAY *12* £1.99 **£1.69** 

97p

Helix 15cm Geometry Set

|     |       | ,        |         |
|-----|-------|----------|---------|
| Pkd | SRP   | Prom SRP | YOU PAY |
| 10  | £1.99 | £1.69    | 97p     |

BH2409 r Shattar Registant Ruler 30cm

| itai shallei nesislani nulti sucin |     |          |         |  |  |
|------------------------------------|-----|----------|---------|--|--|
|                                    |     | Prom SRP | YOU PAY |  |  |
| 12                                 | 79p | 65p      | 37p     |  |  |