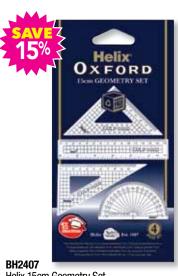

|     |       | ,        |         |
|-----|-------|----------|---------|
| Pkd | SRP   | Prom SRP | YOU PAY |
| 10  | £1.99 | £1.69    | 97p     |

BH2409 r Shattar Registant Ruler 30cm

| itai shallei nesislani nulti sucin |     |          |         |  |  |
|------------------------------------|-----|----------|---------|--|--|
|                                    |     | Prom SRP | YOU PAY |  |  |
| 12                                 | 79p | 65p      | 37p     |  |  |