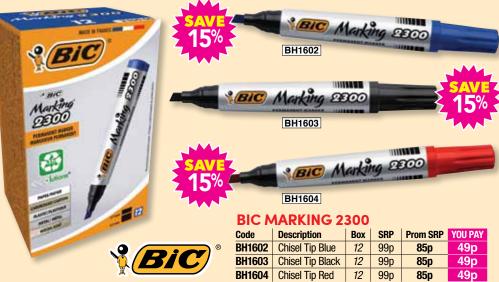

n               | Pkd | SRP   | Prom<br>SRP | YOU<br>Pay |
|--------|---------------------------|-----|-------|-------------|------------|
| BH1508 | Medium Blue<br>Twin Pack  | 12  | £5.79 | £4.49       | £2.57      |
| BH1509 | Medium Black<br>Twin Pack | 12  | £5.79 | £4.49       | £2.57      |





£5.33

Pkd SRP Prom SRP YOU PAY

1 £10.99 **£9.29** 





Helix Large Tablet Eraser

Pkd | SRP | Prom SRP | YOU PAY

1 £10.99 **£9.29** 

Pkd 10 **SRP** £1.30 Prom SRP 99p Y0U PAY 57p





| BH1512         | Tub | SRP | Prom SRP | YOU PAY |
|----------------|-----|-----|----------|---------|
| Stripey Eraser | 24  | 65p | 55p      | 32p     |



Pentel NF450 Extra Fine Permanent Marker Black 4's

 $\mathbf{Pkd}\ 6$ 

**SRP** £5.79

Prom SRP £4.59

YOU PAY £2.63

### Pentel



name tape kit





BH1605 Helix Laundry Marker Duo Tip

Pkd 10

**SRP** £2.29

Prom SRP £1.85

**YOU PAY £1.06** 



BH1606 Club Laundry Marker Pen Medium Black

Pkd 12

**SRP** £1.79

Prom SRP £1.49

Y0U PAY 85p





BH1607 Name Tape

Pkd 12

**SRP** £1.79

Prom SRP £1.49

YOU PAY 85p





BH1608 Stabilo Boss Original Highlighter Yellow Carded

Pkd 10

**SRP** £2.29

Prom SRP £1.95 **YOU PAY £1.12** 

BH1609 Stabilo Boss Original Highlighter **Green Carded** 

Pkd 10

**SRP** £2.29

Prom SRP £1.95 **YOU PAY £1.12** 

BH1610

Stabilo Boss Original Highlighter Orange Carded

Pkd 10

STABILO

**SRP** £2.29

Prom SRP £1.95

**YOU PAY £1.12** 

85p

99p



BH1611 Stabilo Boss Original Highlighter

Pink Carded Pkd 10

**SRP** £2.29

Prom SRP £1.95

YOU PAY £1.12



Stabilo Boss Original Highlighter - Asstd.