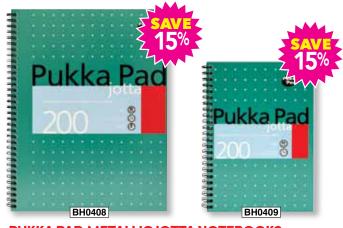

### PUKKA PAD METALLIC JOTTA NOTEBOOKS

| Code   | Description        | Pkd | SRP   | Prom<br>SRP | YOU<br>Pay |
|--------|--------------------|-----|-------|-------------|------------|
| BH0408 | A4 200 Pages 80gsm | 3   | £5.89 | £4.99       | £2.86      |
| BH0409 | A5 200 Pages 80gsm | 3   | £3.49 | £2.95       | £1.69      |