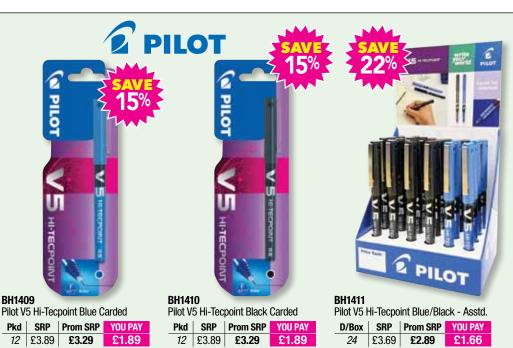

D/Box | SRP | Prom SRP £3.29 £2.59

Pilot G-2 Bubble Retractable Pen Blue Ink - Asstd.

D/Box | SRP | Prom SRP £3.29 **£2.59** £1.48

BH1412 Pilot V7 Hi-Tecpoint Blue/Black - Asstd.

D/Box | SRP | Prom SRP | YOU PAY £3.69 **£2.89** £1.66