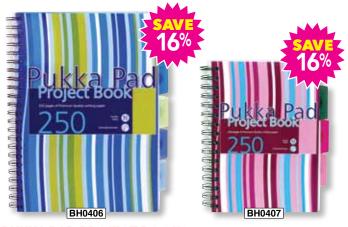

### **PUKKA PAD PROJECT BOOKS**

| Code   | Description                           |   | SRP   | Prom<br>SRP | YOU<br>Pay |
|--------|---------------------------------------|---|-------|-------------|------------|
| BH0406 | A4 250 Pages 80gsm Pink/Blue - Asstd. | 3 | £8.99 | £7.59       | £4.35      |
| BH0407 | A5 250 Pages 80gsm Pink/Blue - Asstd. | 3 | £4.99 | £4.19       | £2.40      |