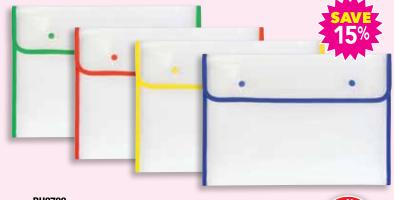

### BH0707 Document

Folders 10's

| Pkd | SRP   | Prom<br>SRP | YOU<br>Pay |
|-----|-------|-------------|------------|
| 10  | £2.19 | £1.79       | £1.03      |

**BH0708** Bright Edge Poly Document Wallets A4+ - Asstd.