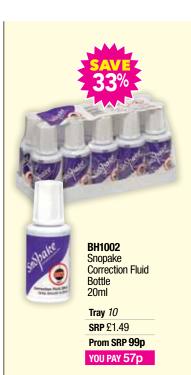

1.43      |



Foolscap Pressed Board Box File Blue/Black/Red - Asstd.

Pkd 10

**SRP** £7.99

Prom SRP £6.39 YOU PAY £3.66



### BH0902

A4 Narrow Lever Arch File Blue/Black/Red - Asstd.

Pkd 12

**SRP** £4.49

Prom SRP £3.79

YOU PAY £2.17



### BH0903

Lever Arch File Blue/Black/Red - Asstd.

**SRP** £3.99

YOU PAY £1.94



**BH0904** A4 Ring Binders Blue/Black/Red - Asstd.

Pkd 12

**SRP** £2.49

Prom SRP £2.09 **YOU PAY £1.20** 







### BH0907

Foolscap Pukka **Bright Box Files** Black/Blue/Pink/ Green/Orange - Asstd.

Pkd 10

**SRP** £5.99

Prom SRP £4.99

YOU PAY £2.86



### BH0908

A4 Bright Transparent Ring Binder - Asstd.

Pkd 10

**SRP** £3.39

Prom SRP £2.79

**YOU PAY £1.60** 



BH1001 Tipp-Ex Rapid Fluid 20ml

**D/Box** 10 **SRP** £2.99

Prom SRP £2.49

YOU PAY £1.43







BH1006 Metal Hole Punch Two Hole

Prom SRP SRP Pkd £4.99 **£4.19 £2.40** 6









| D/Box | SRP   | Prom<br>SRP | YOU<br>Pay |
|-------|-------|-------------|------------|
| 24    | £2.49 | £1.99       | £1.14      |





Laminating Pouches A4 20's

| Pkd | SRP   | Prom<br>SRP | YOU<br>Pay |
|-----|-------|-------------|------------|
| 5   | £4.39 | £3.69       | £2.12      |



BH1011 Pre-Inked Black Stamp Pad

| Pkd | SRP   | Prom<br>SRP | YOU<br>Pay |
|-----|-------|-------------|------------|
| 6   | £3.49 | £2.89       | £1.66      |







### PROTECT & SEND WHITE PADDED ENVELOPES BULK

| Code   | Description        | Pkd | SRP   | Prom SRP | YOU PAY | SAVE |
|--------|--------------------|-----|-------|----------|---------|------|
| BH1101 | Size A 120 x 165mm | 100 | 30p