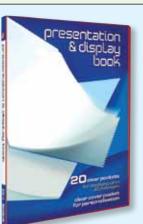

### BH0709

Presentation & Display Book A4 20 Pockets

| Pkd | SRP   | Prom<br>SRP | YOU<br>Pay |
|-----|-------|-------------|------------|
| 12  | £2.99 | £2.49       | £1.4       |

### BH0710

Presentation & Display Book A4 40 Pockets

| Pkd | SRP   | Prom<br>SRP | YOU<br>Pay |
|-----|-------|-------------|------------|
| 12  | £4.39 | £3.69       | £2.12      |
|     |       |             |            |